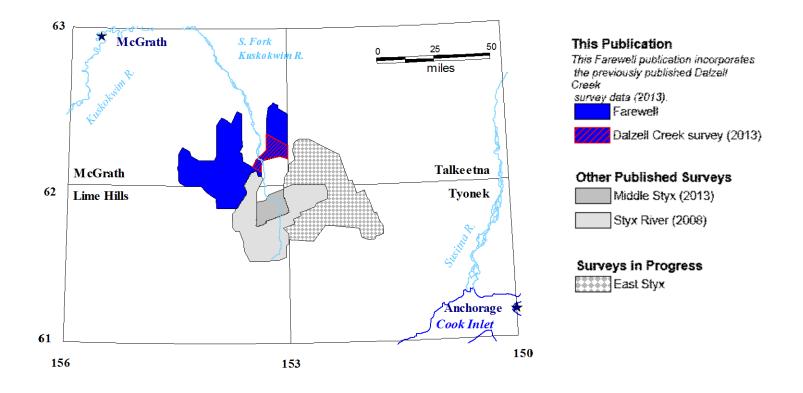

Figure 1: Location Map showing the Farewell survey area in Alaska in black. Outlined blank areas indicate regions of previously flown surveys.

Figure 2: Location map to illustrate the locations of the Farewell and Dalzell Creek surveys.

The Farewell publication incorporates the Dalzell Creek data. Other surveys also shown.

Figure 3. Location map to show the location of CIRI lands in relation to Farewell and Dalzell Creek surveys. Other surveys also shown.