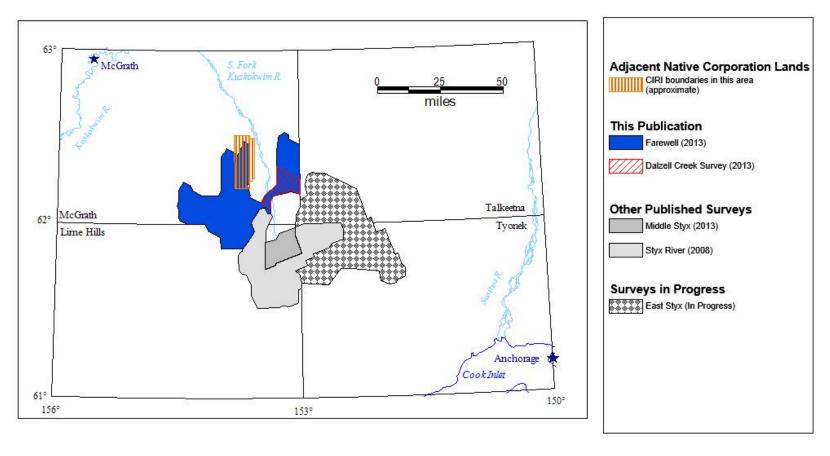

The Farewell publication incorporates the Dalzell Creek data. Other surveys also shown.

Figure 3. Location map to show the location of CIRI lands in relation to Farewell and Dalzell Creek surveys. Other surveys also shown.