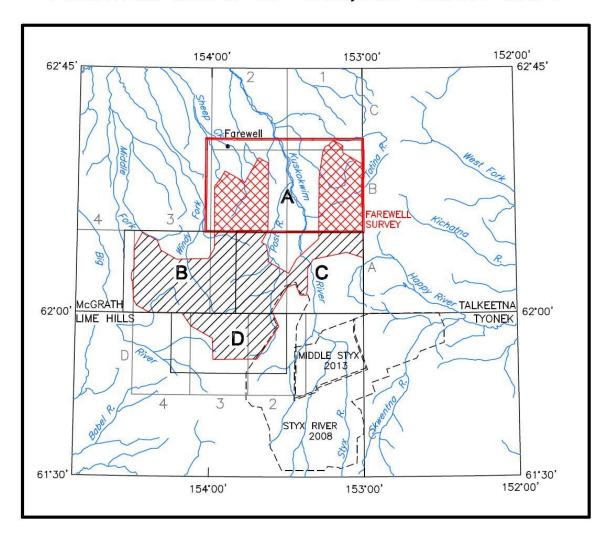

## LOCATION INDEX OF 1:63,360-SCALE MAPS

Figure 4: Location map showing 1:63,360-scale map sheets A through D. Parts of previously flown adjacent surveys are outlined by dashed lines with publication year.