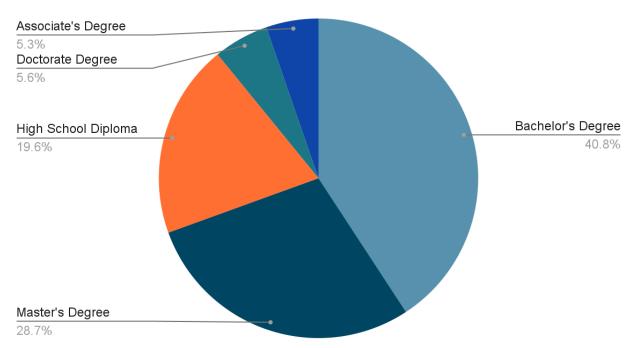

es



Santosh Panda Associate Prof. GIScience skpanda@alaska.edu

## **Programs**

#### **Undergraduate Programs:**

BS Geoscience (Geospatial Science)

#### **Graduate Programs:**

- Graduate Certificate (NRE)
- Earth System Science:
  - MS Geospatial Science
  - PhD Geospatial Science

#### **Open Access Online Programs on edX.org:**









## **Courses, Credit Bearing**



- 2 UG courses
- 2 Grad courses



- 4 UG courses
- 4 Grad courses



• 2 UG courses



1 UG/Grad course



## AlaskaX, Open Access Courses

- GIS Foundations
- 3D GIS
- GIS Image Analysis
- UAS Fundamentals
- SAR Foundations
- SAR Hazards
- SAR Ecosystems



- Remote Sensing of Wildfires (archived)
- GIS Applications: Forest health and wildfires (in prep.)



### Who are AlaskaX Learners?

#### Level of Education