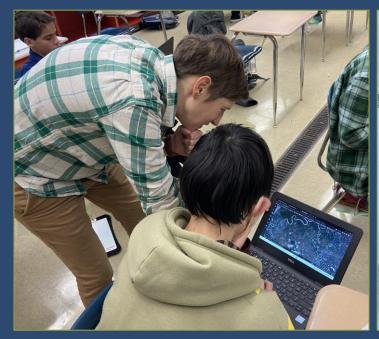

# Enhancing Geospatial Learning in K-12 Citizen Science

**Emily Sousa** 

Geospatial Education Specialist

International Arctic Research Center

University of Alaska Fairbanks Troth Yeddha' Campus











## Geospatial Workshops for Educators





# Geospatial Citizen Science with K-12 Students











# Contact details



## <u>Call for Workshop</u> Participants:

Broadening the use of and access to NASA data and tools for tribal food, water, and energy priorities

### **EMAIL ADDRESS**

Emily Sousa - eesousa@alaska.edu

#### WEBSITE

iarc.uaf.edu

https://arcticandearthsigns.alaska.edu/

### **SOCIAL MEDIA**

Twitter ► @IARC Alaska