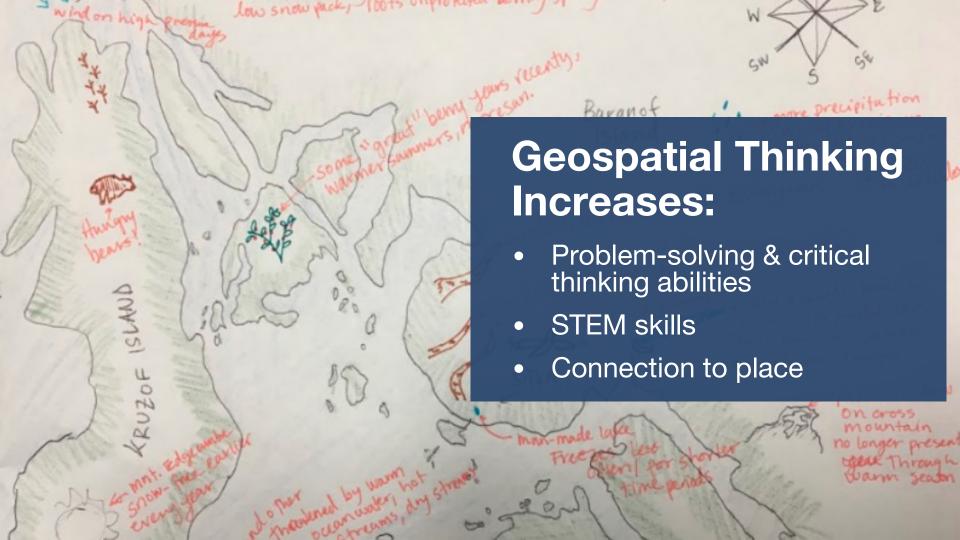

# Enhancing Geospatial Learning in K-12 Citizen Science

**Emily Sousa** 

Geospatial Education Specialist

International Arctic Research Center

University of Alaska Fairbanks Troth Yeddha' Campus











## Geospatial Workshops for Educators





# Geospatial Citizen Science with K-12 Students











# Contact details



## <u>Call for Workshop</u> Participants:

Broadening the use of and access to NASA data and tools for tribal food, water, and energy priorities

### **EMAIL ADDRESS**

Emily Sousa - eesousa@alaska.edu

#### WEBSITE

iarc.uaf.edu

https://arcticandearthsigns.alaska.edu/

### **SOCIAL MEDIA**

Twitter ► @IARC Alaska