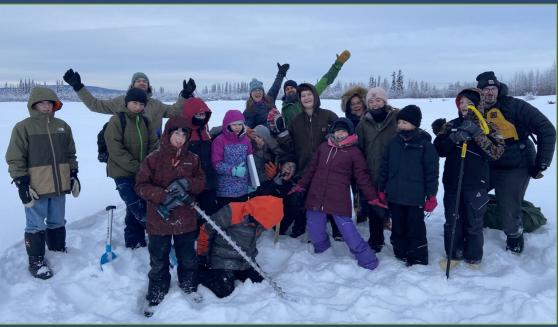

# Enhancing Geospatial Learning in K-12 Citizen Science

**Emily Sousa** 

Geospatial Education Specialist

International Arctic Research Center

University of Alaska Fairbanks Troth Yeddha' Campus











## Geospatial Workshops for Educators





# Geospatial Citizen Science with K-12 Students











# Contact details



## <u>Call for Workshop</u> Participants:

Broadening the use of and access to NASA data and tools for tribal food, water, and energy priorities

### **EMAIL ADDRESS**

Emily Sousa - eesousa@alaska.edu

#### WEBSITE

iarc.uaf.edu

https://arcticandearthsigns.alaska.edu/

### **SOCIAL MEDIA**

Twitter ► @IARC Alaska