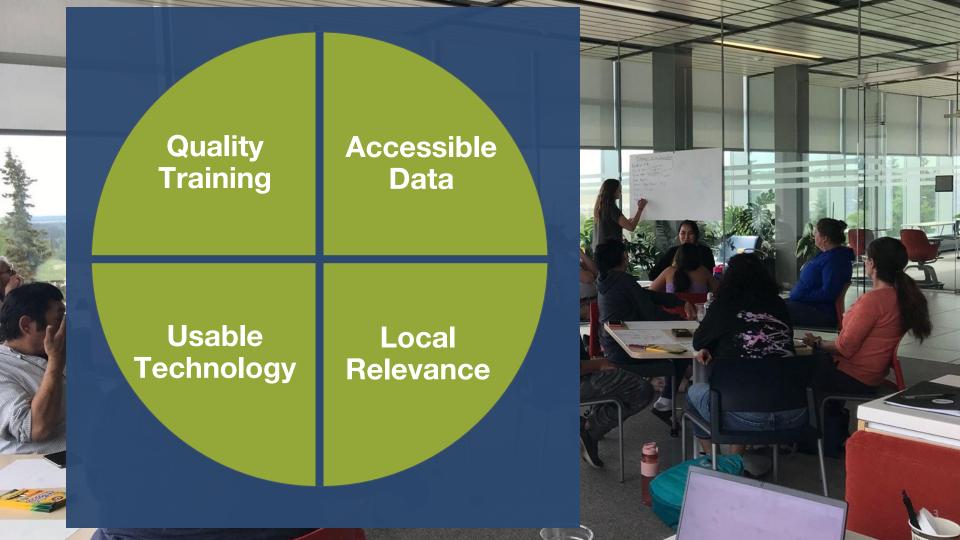

# Enhancing Geospatial Learning in K-12 Citizen Science

**Emily Sousa** 

Geospatial Education Specialist

International Arctic Research Center

University of Alaska Fairbanks Troth Yeddha' Campus

## Geospatial Workshops for Educators

# Geospatial Citizen Science with K-12 Students