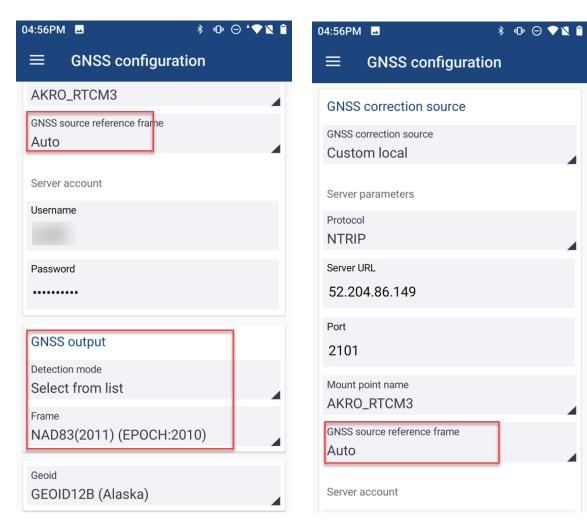

#### **Trimble Mobile Manager**

#### **GNSS** status

Position status

RTK

Location

Latitude: 61°10'46**.2052**" N

Longitude: 149°48'54**.3163**" W

Altitude

Ellipsoidal height (HAE): 205.12 ft

Orthometric height (MSL): 181.75 ft

Horizontal precision (RMS)

0.03 ft

Vertical precision (RMS)

0.05 ft

GNSS Correction Status -

3 sec; 1106 bytes/second; local

Geoid model

GEOID12B (Alaska)