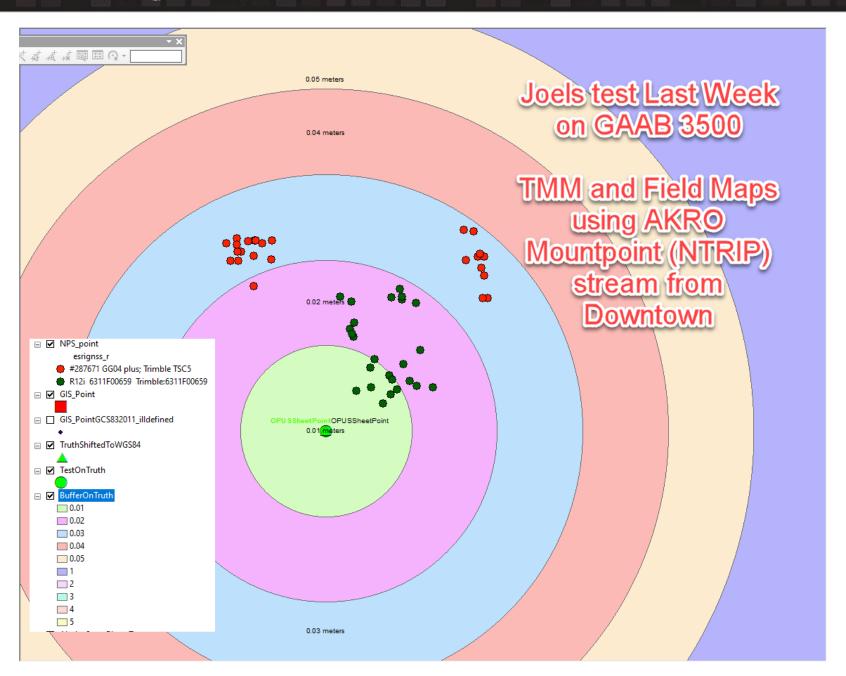

ontierprecision.com



# Session Agenda/Objectives

- Understanding manufacture hardware and software settings can impact you "pinning" down positions relative to your GIS
- Understanding Software Precision Estimates versus Real-world accuracy

# **Hardware and Software Settings**

#### **Trimble Mobile Manager**



### **Esri ArcGIS Field Maps**

**∦** □ ⊖ **†▼ № i** 



# **Trust but Verify**



#### **GNSS** status

Position status

RTK

Location

Latitude: 61°10'46**.2052**" N

Longitude: 149°48'54**.3163**" W

Altitude

Ellipsoidal height (HAE): 205.12 ft

Orthometric height (MSL): 181.75 ft

Horizontal precision (RMS)

0.03 ft

Vertical precision (RMS)

0.05 ft

GNSS Correction Status -

3 sec; 1106 bytes/second; local

Geoid model

GEOID12B (Alaska)

#### **Shared Solution**









Examples of hardware and software settings impacts



# **Precision versus Real-World Accuracy**



# Conclusion

- Know the "Why" you are choosing certain software parameters.
- Always better to "field test" your settings and GNSS system prior to any project.
- Checking to NGS Control is the easiest way to confirm your hitting the manufacture specifications.
- We encourage you "PIN" down your data using ACORN.
- Using ACORN assures that you tied to the "National Spatial Reference System"

#### **Shared Solution**

PID: TT0895

Designation: 3500 GAAB

Stamping: GAAB 3500

Stability: Monument will probably hold position well

Setting: Copper-clad steel rod without sleeve (10FT+ or 3.048M+)

Mark G

Condition:

Description: FOUND IN GOOD CONDITION, DESCRIPTION FROM 1975

ADEQUATE FOR RECOV