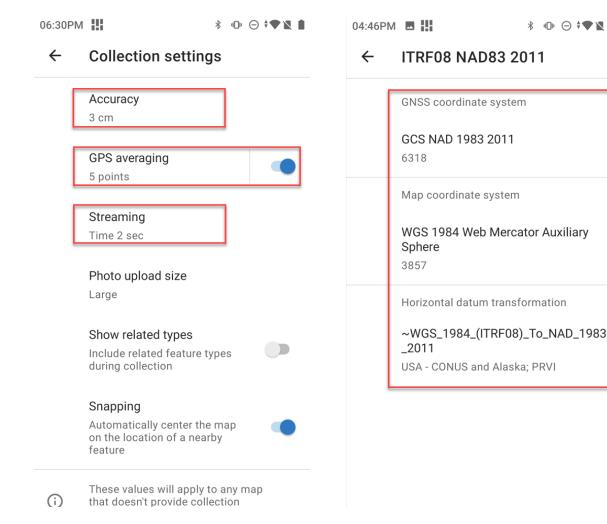

#### **Trimble Mobile Manager**

### **Esri ArcGIS Field Maps**

**∦** □ ⊖ **†▼ № i** 

#### **Shared Solution**

Examples of hardware and software settings impacts