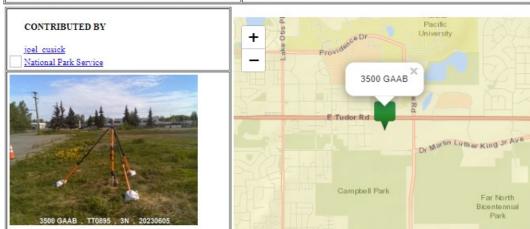

#### **Shared Solution**

PID: TT0895

Designation: 3500 GAAB

Stamping: GAAB 3500

Stability: Monument will probably hold position well

Setting: Copper-clad steel rod without sleeve (10FT+ or 3.048M+)

Mark G

Condition:

Description: FOUND IN GOOD CONDITION, DESCRIPTION FROM 1975

ADEQUATE FOR RECOVERY WITH ADDITIONAL NOTE MARK IS
51.5FT (15.7M) N OF NORTHERNMOST ATCO TRAILER. DISK

RESTING AGAINST INTERIOR SIDE OF IRON PIPE. NO OBVIOUS
POINT TO SET ON, USED CENTER OF DISK.

Observed: 2023-06-05T17:37:00Z

Source: OPUS - page5 2008.25

The numerical values for this position solution have satisfied the quality control criteria of the National Geodetic Survey. The contributor has verified the