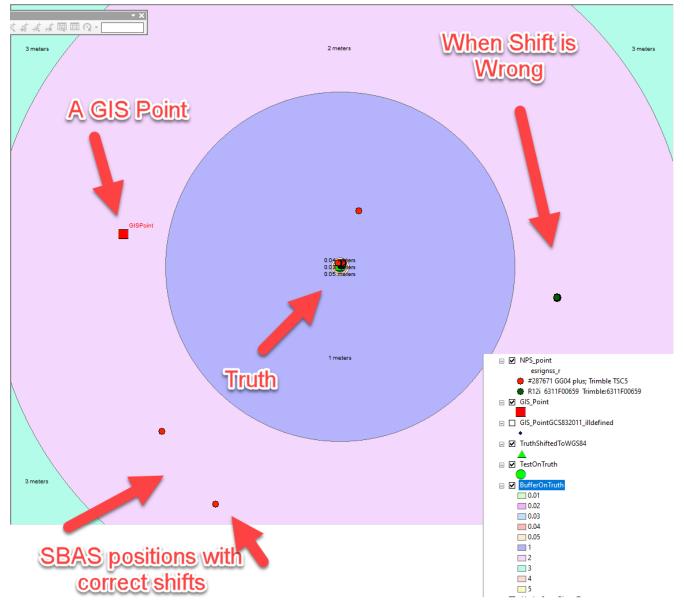

Understanding manufacture hardware and software settings can impact you "pinning" down positions relative to your GIS
- Understanding Software Precision Estimates versus Real-world accuracy

# **Hardware and Software Settings**

#### **Trimble Mobile Manager**



### **Esri ArcGIS Field Maps**

**∦** □ ⊖ **†▼ № i** 



# **Trust but Verify**



#### **GNSS** status

Position status

RTK

Location

Latitude: 61°10'46**.2052**" N

Longitude: 149°48'54**.3163**" W

Altitude

Ellipsoidal height (HAE): 205.12 ft

Orthometric height (MSL): 181.75 ft

Horizontal precision (RMS)

0.03 ft

Vertical precision (RMS)

0.05 ft

GNSS Correction Status -

3 sec; 1106 bytes/second; local

Geoid model

GEOID12B (Alaska)

#### **Shared Solution**









Examples of hardware and software settings impacts



# **Precision versus Real-World Accuracy**



# Conclusion

- Know the "Why" you are choosing certain software parameters.
- Always better to "field test" your settings and GNSS system prior to any project.
- Checking to NGS Control is the easiest way to confirm your hitting the manufacture specifications.
- We encourage you "PIN" down your data using ACORN.
- Using ACORN assures that you tied to the "National Spatial Reference System"

#### **Shared Solution**

PID: TT0895

Designation: 3500 GAAB

Stamping: GAAB 3500

Stability: Monument will probably hold position well

Setting: Copper-clad steel rod without sleeve (10FT+ or 3.048M+)

Mark G

Condition:

Description: FOUND IN GOOD CONDITION, DESCRIPTION FROM 1975

ADEQUATE FOR RECOVERY WITH ADDITIONAL NOTE MARK IS
51.5FT (15.7M) N OF N