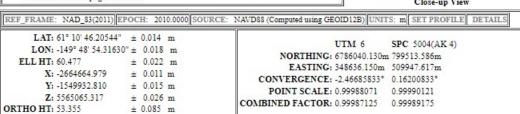

#### **GNSS** status

Position status

RTK

Location

Latitude: 61°10'46**.2052**" N

Longitude: 149°48'54**.3163**" W

Altitude

Ellipsoidal height (HAE): 205.12 ft

Orthometric height (MSL): 181.75 ft

Horizontal precision (RMS)

0.03 ft

Vertical precision (RMS)

0.05 ft

GNSS Correction Status -

3 sec; 1106 bytes/second; local

Geoid model

GEOID12B (Alaska)