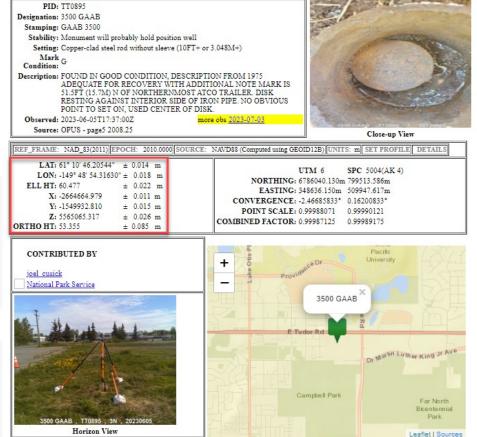

#### **Shared Solution**

PID: TT0895

Designation: 3500 GAAB

Stamping: GAAB 3500

Stability: Monument will probably hold position well

Setting: Copper-clad steel rod without sleeve (10FT+ or 3.048M+)

Mark G

Condition:

Description: FOUND IN GOOD CONDITION, DESCRIPTION FROM 1975

ADEQUATE FOR RECOVERY WITH ADDITIONAL NOTE MARK IS
51.5FT (15.7M) N OF NORTHERNMOST ATCO TRAILER. DISK

RESTING AGAINST INTERIOR SIDE OF IRON PIPE. NO OBVIOUS
POINT TO SET ON, USED CENTER OF DISK.

Observed: 2023-06-05T17:37:00Z

Source: OPUS - page5 2008.25

The numerical values for this position solution have satisfied the quality control criteria of the National Geodetic Survey. The contributor has verified the