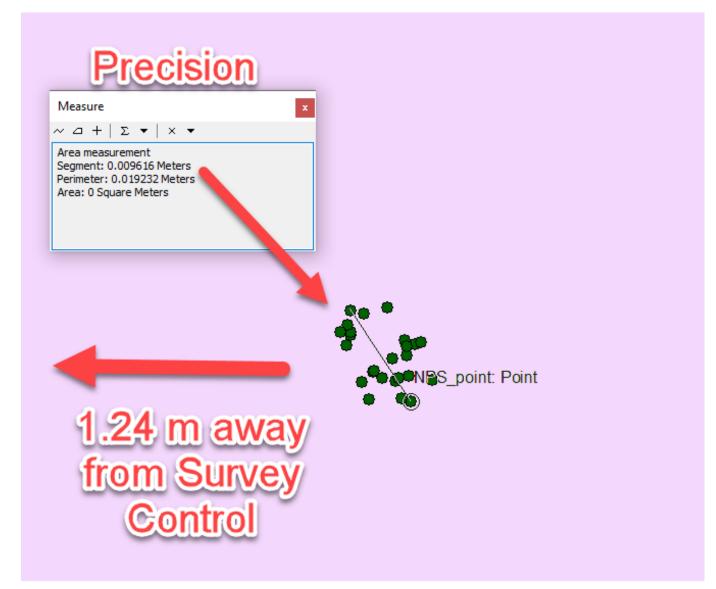

# **Precision versus Real-World Accuracy**

# Conclusion

- Know the "Why" you are choosing certain software parameters.
- Always better to "field test" your settings and GNSS system prior to any project.
- Checking to NGS Control is the easiest way to confirm your hitting the manufacture specifications.
- We encourage you "PIN" down your data using ACORN.
- Using ACORN assures that you tied to the "National Spatial Reference System"