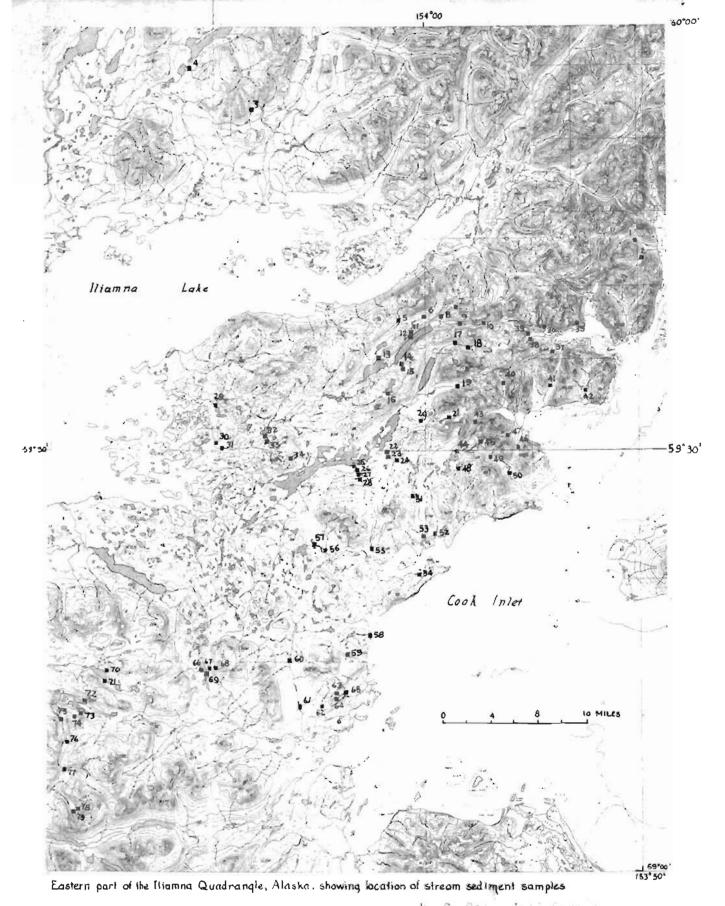

## RESULTS OF STREAM-SEDIMENT SAMPLING

IN THE

ILIAMNA QUADRANGLE, ALASKA

Вy

Robert L. Detterman and Bruce L. Reed

Semiquantitative spectrographic analysis of sediment samples from mineralized areas in the eastern part of the Iliamna quadrangle, Alaska, are presented in tabular form. Some of these results may represent significant anomalies.